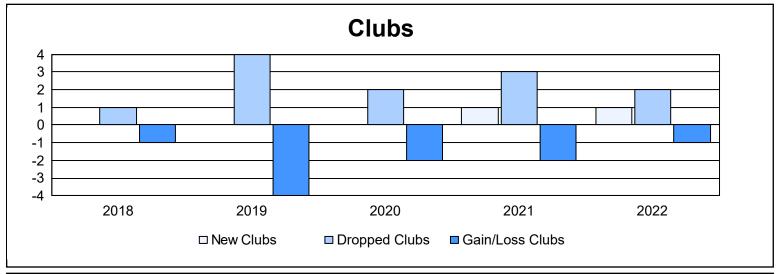

District 13 OH6 As of June 2022 Cumulative

| Year      | New<br>Clubs | Dropped<br>Clubs | Gain/<br>Loss<br>Clubs | New<br>Members | Charter<br>Members | Reinstate<br>Members | Transfer<br>Members | Total<br>Member<br>Added | Total<br>Members<br>Dropped | Gain/<br>Loss<br>Members |
|-----------|--------------|------------------|------------------------|----------------|--------------------|----------------------|---------------------|--------------------------|-----------------------------|--------------------------|
| 2017-2018 | 0            | 1                | -1                     | 148            | 7                  | 7                    | 19                  | 181                      | 296                         | -115                     |
| 2018-2019 | 0            | 4                | -4                     | 128            | 0                  | 13                   | 11                  | 152                      | 195                         | -43                      |
| 2019-2020 | 0            | 2                | -2                     | 88             | 0                  | 7                    | 5                   | 100                      | 176                         | -76                      |
| 2020-2021 | 1            | 3                | -2                     | 115            | 29                 | 4                    | 6                   | 154                      | 197                         | -43                      |
| 2021-2022 | 1            | 2                | -1                     | 108            | 22                 | 2                    | 9                   | 141                      | 188                         | -47                      |
| Average   | 0            | 2                | -2                     | 117            | 12                 | 7                    | 10                  | 146                      | 210                         | -65                      |